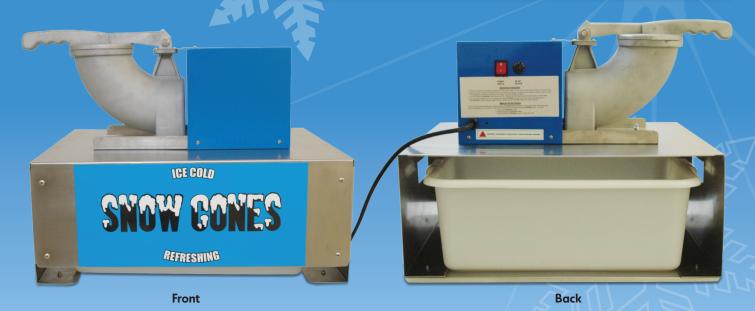

## SNOV BLIZ PORTABLE SNOWCONE MACHINE

The Snow Blitz ice shaver will produce up to 500 pounds of crushed ice per hour. It is ideal for high volume locations where one person is shaving ice and another is serving. The freezer-safe ice-tote collects the crushed ice and can be removed for serving. Additional totes are available to allow even the busiest locations to maintain production. It features adjustable cutting blades from fine to coarse and a 1700 RPM, 1/3 HP motor.

- Crushes up to 500 lbs of cube or chunk ice per hour
- Heavy duty 1/3 HP, 1700 RPM motor
- Safety re-set button to prevent accidental start-ups.
- Adjustable cutting blades from fine to coarse
- 🛞 Equipped with one Ice-Tote. Additional Ice-Totes available
- 🏶 Stainless steel construction for years of durability
- Convenient carrying handles for easy transport