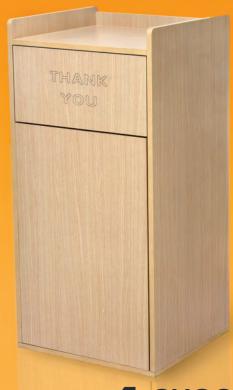

## WOODEN WASTE RECEPTACLES

The Alpine Industries Wooden Waste Receptacle is a commercial grade solution for holding large amounts of waste. Expertly crafted with a total Internal Height of 40.5" x 19", you'll have plenty of space to place a large capacity liner of up to 40 Gallons. These Waste Receptacles are the perfect waste management solution for foodservice facilities. The unit is equipped with a built-in 22" x 21" top tray holder and a push door with a Thank you message engraved on the unit. Available in Black, White and Medium Oak Finishes, this unit is neat, clean and attractive, so that you can have all the functionality and efficiency of a waste bin, without sacrificing your facilitie's appearance.

## LEAVES A MESSAGE

Swing open door is equipped with durable hinges and has a "Thank You" message

## 2 SPACIOUS Open bottom door for inserting up to 40-Gallon Capacity Liners

TOP TRAY AREA
22 x 22-Inches for
holding large amounts
of cafeteria trays

4 CHOOSE VARIETY
Comes in tough and
durable black, medium
oak, and/or white finishes