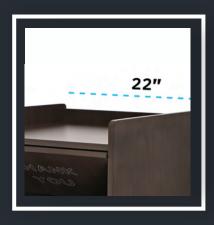

## WOODEN WASTE RECEPTACLES

The Alpine Industries Wooden Waste Receptacle is a commercial grade solution for holding large amounts of waste. Expertly crafted with a total Internal Height of 40.5" x 19", you'll have plenty of space to place a large capacity liner of up to 40 Gallons. These Waste Receptacles are the perfect waste management solution for foodservice facilities. The unit is equipped with a built-in 22" x 21" top tray holder and a push door with a Thank you message engraved on the unit. Available in Black, White and Medium Oak Finishes, this unit is neat, clean and attractive, so that you can have all the functionality and efficiency of a waste bin, without sacrificing your facilitie's appearance.

## 2 SPACIOUS Open bottom door for inserting up to 40-Gallon Capacity Liners

TOP TRAY AREA
22 x 22-Inches for
holding large amounts
of cafeteria trays

4 CHOOSE VARIETY
Comes in tough and
durable black, medium
oak, and/or white finishes