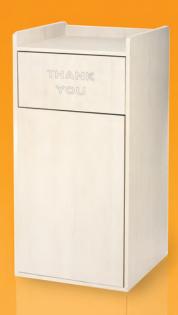

## WOODEN WASTE RECEPTACLES

The Alpine Industries Wooden Waste Receptacle is a commercial grade solution for holding large amounts of waste. Expertly crafted with a total Internal Height of 40.5" x 19", you'll have plenty of space to place a large capacity liner of up to 40 Gallons. These Waste Receptacles are the perfect waste management solution for foodservice facilities. The unit is equipped with a built-in 22" x 21" top tray holder and a push door with a Thank you message engraved on the unit. Available in Black, White and Medium Oak Finishes, this unit is neat, clean and attractive, so that you can have all the functionality and efficiency of a waste bin, without sacrificing your facilitie's appearance.

## 2 SPACIOUS Open bottom door for inserting up to 40-Gallon Capacity Liners

TOP TRAY AREA
22 x 22-Inches for
holding large amounts
of cafeteria trays

4 CHOOSE VARIETY
Comes in tough and
durable black, medium
oak, and/or white finishes

| ltem #  | Item Name                     | Material     |
|---------|-------------------------------|--------------|
| 476-BLK | Black Wooden Waste Receptacle | MFC Melamine |
| 476-ME0 | Oak Wooden Waste Receptacle   | MFC Melamine |
| 476-WHI | White Wooden Waste Receptacle | MFC Melamine |