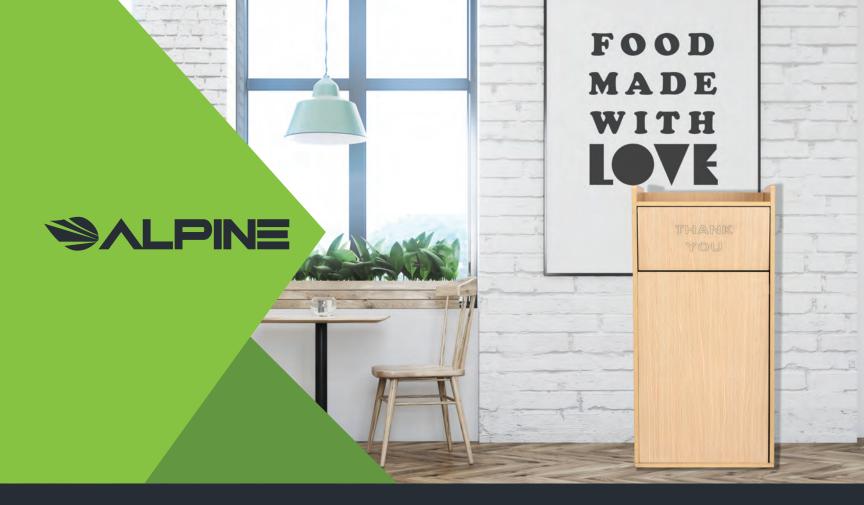

## WOODEN WASTE RECEPTACLES

The Alpine Industries Wooden Waste Receptacle is a commercial grade solution for holding large amounts of waste. Expertly crafted with a total Internal Height of 40.5" x 19", you'll have plenty of space to place a large capacity liner of up to 40 Gallons. These Waste Receptacles are the perfect waste management solution for foodservice facilities. The unit is equipped with a built-in 22" x 21" top tray holder and a push door with a Thank you message engraved on the unit. Available in Black, White and Medium Oak Finishes, this unit is neat, clean and attractive, so that you can have all the functionality and efficiency of a waste bin, without sacrificing your facilitie's appearance.

## LEAVES A MESSAGE

Swing open door is equipped with durable hinges and has a "Thank You" message