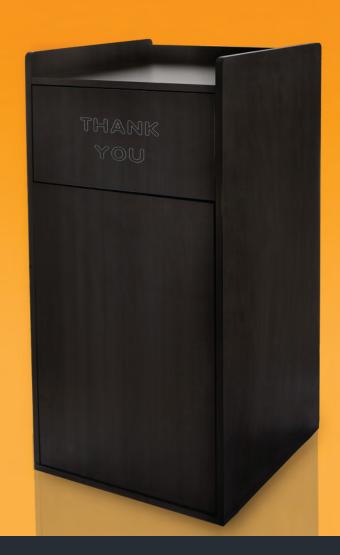

## WOODEN WASTE RECEPTACLES

The Alpine Industries Wooden Waste Receptacle is a commercial grade solution for holding large amounts of waste. Expertly crafted with a total Internal Height of 40.5" x 19", you'll have plenty of space to place a large capacity liner of up to 40 Gallons. These Waste Receptacles are the perfect waste management solution for foodservice facilities. The unit is equipped with a built-in 22" x 21" top tray holder and a push door with a Thank you message engraved on the unit. Available in Black, White and Medium Oak Finishes, this unit is neat, clean and attractive, so that you can have all the functionality and efficiency of a waste bin, without sacrificing your facilitie's appearance.

## LEAVES A MESSAGE

Swing open door is equipped with durable hinges and has a "Thank You" message

| ltem #  | Item Name                     | Material     |
|---------|-------------------------------|--------------|
| 476-BLK | Black Wooden Waste Receptacle | MFC Melamine |
| 476-ME0 | Oak Wooden Waste Receptacle   | MFC Melamine |
| 476-WHI | White Wooden Waste Receptacle | MFC Melamine |