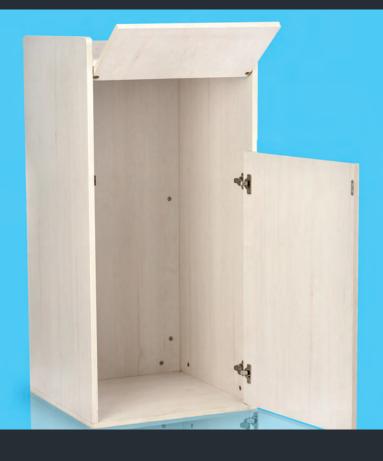

## 2 SPACIOUS Open bottom door for inserting up to 40-Gallon Capacity Liners

TOP TRAY AREA
22 x 22-Inches for
holding large amounts
of cafeteria trays

4 CHOOSE VARIETY
Comes in tough and
durable black, medium
oak, and/or white finishes