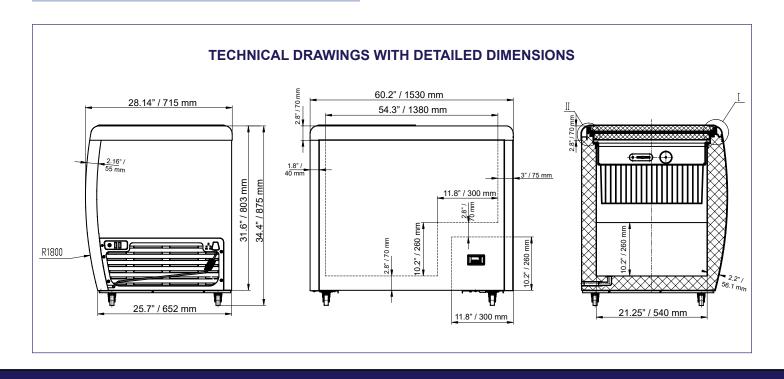

**GROSS WEIGHT** 

| 46495                                        |
|----------------------------------------------|
| FR-CN-0460-R                                 |
| 16.6 cu.ft.                                  |
| 1/2+ HP                                      |
| 350 W                                        |
| 4                                            |
| 2                                            |
| 5                                            |
| 5                                            |
| -15°F to 40°F / -26°C to 4°C                 |
| R290                                         |
| 110V / 60Hz / 1Ph                            |
| 28.14" x 60.2" x 34.4" / 715 x 1530 x 875 mm |
| 172 lbs. / 78 kg.                            |
| 30" x 63.2" x 37.4" / 762 x 1605 x 950 mm    |
| 192 lbs. / 87 kg.                            |