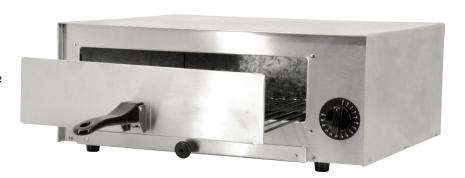

## **COUNTERTOP STAINLESS STEEL PIZZA OVEN**

Item: 43219 | Model: CE-CN-1450

### **FOOD EQUIPMENT**

**COUNTERTOP STAINLESS STEEL PIZZA OVEN** 

- Stainless steel body
- Power: 1450 Watts for fast baking
- · Chrome wire rack with cool touch handle
- Maximum temperature: 608°F / 320°C
- Removable crumb tray
- 30-minute timer and auto-shut off
- Bake or heat pizza up to 12"