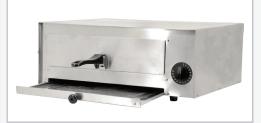

### HAVE YOUR SIGNATURE PIZZAS READY AND ON THE GO

Omcan's countertop stainless steel pizza oven is ideal for pizza shops, restaurants, and other snack bars. Features a 13.5" chrome wire rack (with cool touch handle) which could hold pizzas up to 12" in diameter. Boasting a powerful 1450 Watts for fast baking and a 30-minute timer and auto-shut off for easy usage.

### **FOOD EQUIPMENT**

**COUNTERTOP STAINLESS STEEL PIZZA OVEN** 

- Stainless steel body
- Power: 1450 Watts for fast baking
- · Chrome wire rack with cool touch handle
- Maximum temperature: 608°F / 320°C
- Removable crumb tray
- 30-minute timer and auto-shut off
- Bake or heat pizza up to 12"