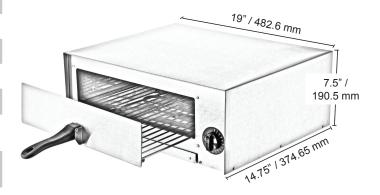

19" x 14.75" x 7.5" 482.6 x 374.65 x 190.5 mm

> 21.3" x 18.9" x 9.05" 540 x 480 x 230 mm

12.2 lbs. / 5.6 kg.

14.4 lbs. / 6.55 kg.

#### TECHNICAL DRAWINGS AND DIMENSIONS