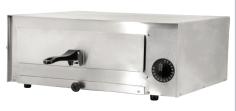

### HAVE YOUR SIGNATURE PIZZAS READY AND ON THE GO

Omcan's countertop stainless steel pizza oven is ideal for pizza shops, restaurants, and other snack bars. Features a 13.5" chrome wire rack (with cool touch handle) which could hold pizzas up to 12" in diameter. Boasting a powerful 1450 Watts for fast baking and a 30-minute timer and auto-shut off for easy usage.

### **FOOD EQUIPMENT**

**COUNTERTOP STAINLESS STEEL PIZZA OVEN** 

- Stainless steel body
- Power: 1450 Watts for fast baking
- · Chrome wire rack with cool touch handle
- Maximum temperature: 608°F / 320°C
- Removable crumb tray
- 30-minute timer and auto-shut off
- Bake or heat pizza up to 12"