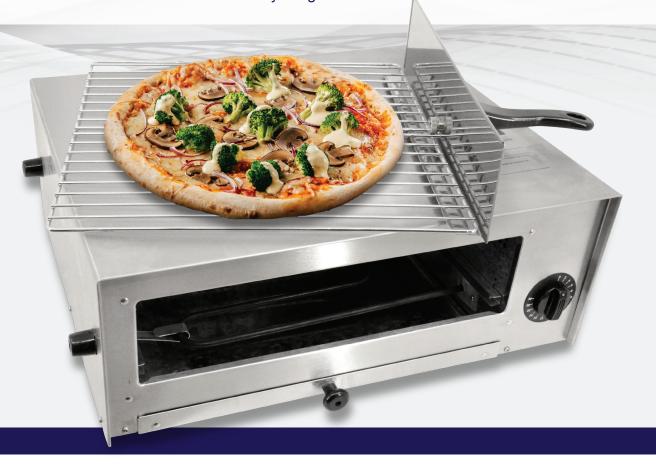

## **COUNTERTOP STAINLESS STEEL PIZZA OVEN**

Item: 43219 | Model: CE-CN-1450

### HAVE YOUR SIGNATURE PIZZAS READY AND ON THE GO

Omcan's countertop stainless steel pizza oven is ideal for pizza shops, restaurants, and other snack bars. Features a 13.5" chrome wire rack (with cool touch handle) which could hold pizzas up to 12" in diameter. Boasting a powerful 1450 Watts for fast baking and a 30-minute timer and auto-shut off for easy usage.

### **FOOD EQUIPMENT**

**COUNTERTOP STAINLESS STEEL PIZZA OVEN** 

- Stainless steel body
- Power: 1450 Watts for fast baking
- · Chrome wire rack with cool touch handle
- Maximum temperature: 608°F / 320°C
- Removable crumb tray
- 30-minute timer and auto-shut off
- Bake or heat pizza up to 12"