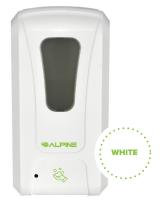

2 color options available!

**Durable construction** 

Large capacity

Lock for added security

Mountable (Available with drip tray or stand)

On/Off switch

Adapter included