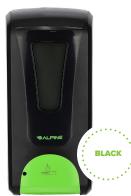

2 color options available!

**Durable construction** 

Large capacity

Lock for added security

Mountable (Available with drip tray or stand)

On/Off switch

Adapter included