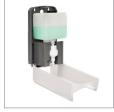

## Soap Dispenser

Our Hand Sanitizer/Soap Dispensers works with most foam hand sanitizers or foam soap, making them ideal for use in offices, schools, warehouses, food service facilities, hospitals and more. ADA Compliant in force and one-handed operation, making it accessible to people with disabilities. Also made from chemical, heat and impact resistant ABS plastic, these units are made to provide long service life. This unit is also available with a drip tray, to catch any foam so that your floors remain clean.

## **FEATURES**

- Dimensions: 11"H x 6"W x 4.48"D
- · Works with most bulk foam hand sanitizer and foam soap
- Large 1200mL capacity requires less frequent refills
- Quiet, battery-operated dispenser uses 4 C batteries (not included)
- Features lock to help prevent theft and vandalism as well as On/Off switch
- Automatic, hands-free operation for improved hand hygiene
- Available with drip tray or stand (Item # 430-F-T / 430-F-S)