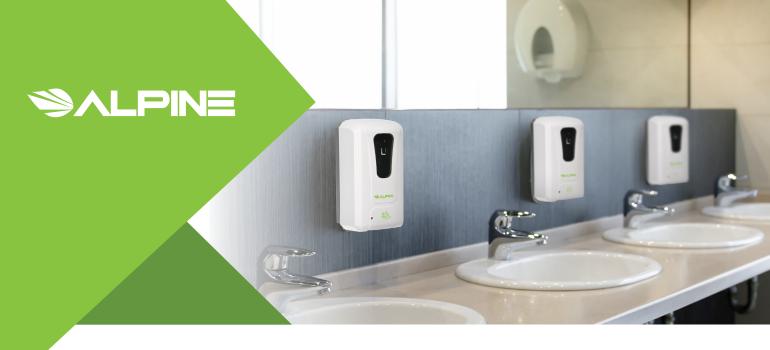

## **Automatic Hands-Free**

## Soap Dispenser

Our Hand Sanitizer/Soap Dispensers works with most foam hand sanitizers or foam soap, making them ideal for use in offices, schools, warehouses, food service facilities, hospitals and more. ADA Compliant in force and one-handed operation, making it accessible to people with disabilities. Also made from chemical, heat and impact resistant ABS plastic, these units are made to provide long service life. This unit is also available with a drip tray, to catch any foam so that your floors remain clean.

## **FEATURES**

- Dimensions: 11"H x 6"W x 4.48"D
- · Works with most bulk foam hand sanitizer and foam soap
- Large 1200mL capacity requires less frequent refills
- Quiet, battery-operated dispenser uses 4 C batteries (not included)
- Features lock to help prevent theft and vandalism as well as On/Off switch
- Automatic, hands-free operation for improved hand hygiene
- Available with drip tray or stand (Item # 430-F-T / 430-F-S)