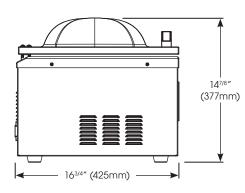

# Commercial Electric Chamber Vaccum Packing Machine

Model: EVPM-12

**FRONT VIEW** 

SIDE VIEW

# **Specifications**

| aposition and the second and the sec |                 |                    |         |           |         |       |       |        |            |            |
|--------------------------------------------------------------------------------------------------------------------------------------------------------------------------------------------------------------------------------------------------------------------------------------------------------------------------------------------------------------------------------------------------------------------------------------------------------------------------------------------------------------------------------------------------------------------------------------------------------------------------------------------------------------------------------------------------------------------------------------------------------------------------------------------------------------------------------------------------------------------------------------------------------------------------------------------------------------------------------------------------------------------------------------------------------------------------------------------------------------------------------------------------------------------------------------------------------------------------------------------------------------------------------------------------------------------------------------------------------------------------------------------------------------------------------------------------------------------------------------------------------------------------------------------------------------------------------------------------------------------------------------------------------------------------------------------------------------------------------------------------------------------------------------------------------------------------------------------------------------------------------------------------------------------------------------------------------------------------------------------------------------------------------------------------------------------------------------------------------------------------------|-----------------|--------------------|---------|-----------|---------|-------|-------|--------|------------|------------|
| MODEL                                                                                                                                                                                                                                                                                                                                                                                                                                                                                                                                                                                                                                                                                                                                                                                                                                                                                                                                                                                                                                                                                                                                                                                                                                                                                                                                                                                                                                                                                                                                                                                                                                                                                                                                                                                                                                                                                                                                                                                                                                                                                                                          | DESCRIPTION     | OVERALL DIMENSIONS |         | VOLTS     | HZ      | WATTS | AMPS  | PLUG   | SHIP       |            |
|                                                                                                                                                                                                                                                                                                                                                                                                                                                                                                                                                                                                                                                                                                                                                                                                                                                                                                                                                                                                                                                                                                                                                                                                                                                                                                                                                                                                                                                                                                                                                                                                                                                                                                                                                                                                                                                                                                                                                                                                                                                                                                                                |                 | LENGTH             | DEPTH   | HEIGHT    | VOLI3   | ПД    | WAIIS | AIVIPS | PLUG       | WEIGHT     |
| EVPM-12 Chamber<br>Vacuum Sealer                                                                                                                                                                                                                                                                                                                                                                                                                                                                                                                                                                                                                                                                                                                                                                                                                                                                                                                                                                                                                                                                                                                                                                                                                                                                                                                                                                                                                                                                                                                                                                                                                                                                                                                                                                                                                                                                                                                                                                                                                                                                                               |                 | 14-3/16"           | 16-3/4" | 14-7/8"   |         |       |       |        |            |            |
|                                                                                                                                                                                                                                                                                                                                                                                                                                                                                                                                                                                                                                                                                                                                                                                                                                                                                                                                                                                                                                                                                                                                                                                                                                                                                                                                                                                                                                                                                                                                                                                                                                                                                                                                                                                                                                                                                                                                                                                                                                                                                                                                |                 | (359mm)            | (425mm) | (377mm)   |         |       |       |        |            |            |
|                                                                                                                                                                                                                                                                                                                                                                                                                                                                                                                                                                                                                                                                                                                                                                                                                                                                                                                                                                                                                                                                                                                                                                                                                                                                                                                                                                                                                                                                                                                                                                                                                                                                                                                                                                                                                                                                                                                                                                                                                                                                                                                                |                 | CHAMBER DIMENSIONS |         |           |         |       |       |        |            |            |
|                                                                                                                                                                                                                                                                                                                                                                                                                                                                                                                                                                                                                                                                                                                                                                                                                                                                                                                                                                                                                                                                                                                                                                                                                                                                                                                                                                                                                                                                                                                                                                                                                                                                                                                                                                                                                                                                                                                                                                                                                                                                                                                                | LENGTH          | DEPTH              | HEIGHT  |           |         |       |       |        | 59.7 lbs   |            |
|                                                                                                                                                                                                                                                                                                                                                                                                                                                                                                                                                                                                                                                                                                                                                                                                                                                                                                                                                                                                                                                                                                                                                                                                                                                                                                                                                                                                                                                                                                                                                                                                                                                                                                                                                                                                                                                                                                                                                                                                                                                                                                                                |                 | 12"                | 13-7/8" | 4-5/16"   | 110-120 | 60    | 630   | 5.25   | NEMA 5-15P | (27.1 kgs) |
|                                                                                                                                                                                                                                                                                                                                                                                                                                                                                                                                                                                                                                                                                                                                                                                                                                                                                                                                                                                                                                                                                                                                                                                                                                                                                                                                                                                                                                                                                                                                                                                                                                                                                                                                                                                                                                                                                                                                                                                                                                                                                                                                | vacadiii ocalci | (300mm)            | (350mm) | (110m)    |         |       |       |        |            | (27.1 kg)  |
|                                                                                                                                                                                                                                                                                                                                                                                                                                                                                                                                                                                                                                                                                                                                                                                                                                                                                                                                                                                                                                                                                                                                                                                                                                                                                                                                                                                                                                                                                                                                                                                                                                                                                                                                                                                                                                                                                                                                                                                                                                                                                                                                |                 | SEAL BAR           |         | SEAL WIRE |         |       |       |        |            |            |
|                                                                                                                                                                                                                                                                                                                                                                                                                                                                                                                                                                                                                                                                                                                                                                                                                                                                                                                                                                                                                                                                                                                                                                                                                                                                                                                                                                                                                                                                                                                                                                                                                                                                                                                                                                                                                                                                                                                                                                                                                                                                                                                                |                 | 11-1/2"            |         | 5/16"     |         |       |       |        |            |            |
|                                                                                                                                                                                                                                                                                                                                                                                                                                                                                                                                                                                                                                                                                                                                                                                                                                                                                                                                                                                                                                                                                                                                                                                                                                                                                                                                                                                                                                                                                                                                                                                                                                                                                                                                                                                                                                                                                                                                                                                                                                                                                                                                |                 | (295mm)            |         | (7.9mm)   |         |       |       |        |            |            |