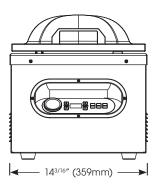

# Commercial Electric Chamber Vaccum Packing Machine

Model: EVPM-12

**FRONT VIEW** 

SIDE VIEW

# **Specifications**

| aposition and the second and the sec |                 |                    |         |           |         |       |       |        |            |            |
|--------------------------------------------------------------------------------------------------------------------------------------------------------------------------------------------------------------------------------------------------------------------------------------------------------------------------------------------------------------------------------------------------------------------------------------------------------------------------------------------------------------------------------------------------------------------------------------------------------------------------------------------------------------------------------------------------------------------------------------------------------------------------------------------------------------------------------------------------------------------------------------------------------------------------------------------------------------------------------------------------------------------------------------------------------------------------------------------------------------------------------------------------------------------------------------------------------------------------------------------------------------------------------------------------------------------------------------------------------------------------------------------------------------------------------------------------------------------------------------------------------------------------------------------------------------------------------------------------------------------------------------------------------------------------------------------------------------------------------------------------------------------------------------------------------------------------------------------------------------------------------------------------------------------------------------------------------------------------------------------------------------------------------------------------------------------------------------------------------------------------------|-----------------|--------------------|---------|-----------|---------|-------|-------|--------|------------|------------|
| MODEL                                                                                                                                                                                                                                                                                                                                                                                                                                                                                                                                                                                                                                                                                                                                                                                                                                                                                                                                                                                                                                                                                                                                                                                                                                                                                                                                                                                                                                                                                                                                                                                                                                                                                                                                                                                                                                                                                                                                                                                                                                                                                                                          | DESCRIPTION     | OVERALL DIMENSIONS |         | VOLTS     | HZ      | WATTS | AMPS  | PLUG   | SHIP       |            |
|                                                                                                                                                                                                                                                                                                                                                                                                                                                                                                                                                                                                                                                                                                                                                                                                                                                                                                                                                                                                                                                                                                                                                                                                                                                                                                                                                                                                                                                                                                                                                                                                                                                                                                                                                                                                                                                                                                                                                                                                                                                                                                                                |                 | LENGTH             | DEPTH   | HEIGHT    | VOLI3   | ПД    | WAIIS | AIVIPS | PLUG       | WEIGHT     |
| EVPM-12 Chamber<br>Vacuum Sealer                                                                                                                                                                                                                                                                                                                                                                                                                                                                                                                                                                                                                                                                                                                                                                                                                                                                                                                                                                                                                                                                                                                                                                                                                                                                                                                                                                                                                                                                                                                                                                                                                                                                                                                                                                                                                                                                                                                                                                                                                                                                                               |                 | 14-3/16"           | 16-3/4" | 14-7/8"   |         |       |       |        |            |            |
|                                                                                                                                                                                                                                                                                                                                                                                                                                                                                                                                                                                                                                                                                                                                                                                                                                                                                                                                                                                                                                                                                                                                                                                                                                                                                                                                                                                                                                                                                                                                                                                                                                                                                                                                                                                                                                                                                                                                                                                                                                                                                                                                |                 | (359mm)            | (425mm) | (377mm)   |         |       |       |        |            |            |
|                                                                                                                                                                                                                                                                                                                                                                                                                                                                                                                                                                                                                                                                                                                                                                                                                                                                                                                                                                                                                                                                                                                                                                                                                                                                                                                                                                                                                                                                                                                                                                                                                                                                                                                                                                                                                                                                                                                                                                                                                                                                                                                                |                 | CHAMBER DIMENSIONS |         |           |         |       |       |        |            |            |
|                                                                                                                                                                                                                                                                                                                                                                                                                                                                                                                                                                                                                                                                                                                                                                                                                                                                                                                                                                                                                                                                                                                                                                                                                                                                                                                                                                                                                                                                                                                                                                                                                                                                                                                                                                                                                                                                                                                                                                                                                                                                                                                                | LENGTH          | DEPTH              | HEIGHT  |           |         |       |       |        | 59.7 lbs   |            |
|                                                                                                                                                                                                                                                                                                                                                                                                                                                                                                                                                                                                                                                                                                                                                                                                                                                                                                                                                                                                                                                                                                                                                                                                                                                                                                                                                                                                                                                                                                                                                                                                                                                                                                                                                                                                                                                                                                                                                                                                                                                                                                                                |                 | 12"                | 13-7/8" | 4-5/16"   | 110-120 | 60    | 630   | 5.25   | NEMA 5-15P | (27.1 kgs) |
|                                                                                                                                                                                                                                                                                                                                                                                                                                                                                                                                                                                                                                                                                                                                                                                                                                                                                                                                                                                                                                                                                                                                                                                                                                                                                                                                                                                                                                                                                                                                                                                                                                                                                                                                                                                                                                                                                                                                                                                                                                                                                                                                | vacadiii ocalci | (300mm)            | (350mm) | (110m)    |         |       |       |        |            | (27.1 kg)  |
|                                                                                                                                                                                                                                                                                                                                                                                                                                                                                                                                                                                                                                                                                                                                                                                                                                                                                                                                                                                                                                                                                                                                                                                                                                                                                                                                                                                                                                                                                                                                                                                                                                                                                                                                                                                                                                                                                                                                                                                                                                                                                                                                |                 | SEAL BAR           |         | SEAL WIRE |         |       |       |        |            |            |
|                                                                                                                                                                                                                                                                                                                                                                                                                                                                                                                                                                                                                                                                                                                                                                                                                                                                                                                                                                                                                                                                                                                                                                                                                                                                                                                                                                                                                                                                                                                                                                                                                                                                                                                                                                                                                                                                                                                                                                                                                                                                                                                                |                 | 11-1/2"            |         | 5/16"     |         |       |       |        |            |            |
|                                                                                                                                                                                                                                                                                                                                                                                                                                                                                                                                                                                                                                                                                                                                                                                                                                                                                                                                                                                                                                                                                                                                                                                                                                                                                                                                                                                                                                                                                                                                                                                                                                                                                                                                                                                                                                                                                                                                                                                                                                                                                                                                |                 | (295mm)            |         | (7.9mm)   |         |       |       |        |            |            |