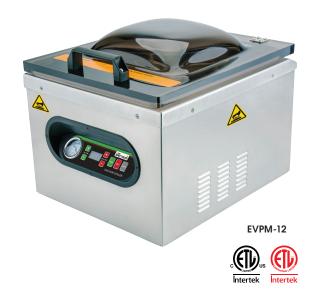

# **Commercial Electric Chamber Vaccum Packing Machine**

Model: EVPM-12

The SPECTRUM CHAMBER VACUUM PACKING MACHINE is ideal for food preservation, marinating, saving pre-cooked food and more. Food retains moisture, nutrition, and flavor when air is removed.

# **Standard Features**

- ◆ Compact design with large 3-gallon capacity vacuum
- ◆ Dry vacuum pump and easy-to-use touch controls with adjustable vacuum & seal times, or instant-seal function
- Stainless steel construction
- Heavy-duty transparent lid; dome adds to chamber height
- ◆ Single one-piece 11-1/2" seal bar with bag clamp
- One year parts and labor warranty

#### Spectrum Commercial Electric Vacuum Sealer

The Commercial Electric Chamber Vacuum Packaging Machine model ESVC-28, as manufactured by Winco®, Lodi, NJ 07644.

The Commercial Electric Vacuum Sealer shall be rated at 630 Watts, 110-120V $\sim$ 60Hz.

ESVC-28 shall be equipped with a large 3-gallon capacity vacuum chamber, dry vacuum pump, and easy-to-use touch controls with adjustable vacuum & seal times, and instant-seal function. Units have stainless steel construction and a heavy-duty transparent lid with domed top that adds to the chamber height. The single one-piece seal bar measures 11-1/2"L and has a bag clamp.