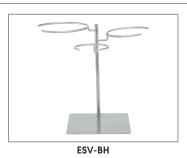

#### **Accessories**

ESV-BH Stainless Steel 3-Ring Bag Holder Stand

Winco®, DWL International Trading, LLC

www.wincous.com | equipsales@wincous.com

The optional stainless steel 3-Ring Bag Holder Stand (ESV-BH, sold separately) conveniently holds various sizes of vacuum-packing bags open for easy filling.

ETL listed for safety (Canada & US) and sanitation.