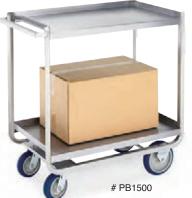

## **HEAVY-DUTY STAINLESS STEEL UTILITY CARTS**

Square tubing, reinforcement and a special U-shaped design classify this cart as the most extreme-duty equipment available for correctional facilities.

- 1500 lbs weight capacity
- Square tube frame and "U" shaped design supplies superior strength for rugged transportation
- Square tubing reinforcement under shelves withstands dropping heavy objects on shelf edges
- 14-gauge shelves provide unyielding support
- · Continuous, fully welded joints eliminate pry points
- Stainless steel construction is extremely durable and easy to clean and sanitize
- Heavy-duty, 8" casters with tamper-resistant screws are secure and easy to maneuver

Continuous, fully welded joints eliminate pry points

| Item    |         | Shelf Description |           | Overall Size |         |          | Case Weight |      | Case Cube |       |
|---------|---------|-------------------|-----------|--------------|---------|----------|-------------|------|-----------|-------|
| Number  | Shelves | Size              | Clearance | W            | L       | н        | Lbs         | (Kg) | Cu Ft     | (m3)  |
| PB1500T | 2       | 21" x 33"         | 27"       | 22"          | 35"     | 50-1/8"  | 117         | (53) | 22        | (.61) |
| PB1500  | 2       | 21" x 33"         | 24-5/8"   | 21-1/4"      | 36-1/2" | 37-7/32" | 98          | (44) | 25.6      | (.99) |