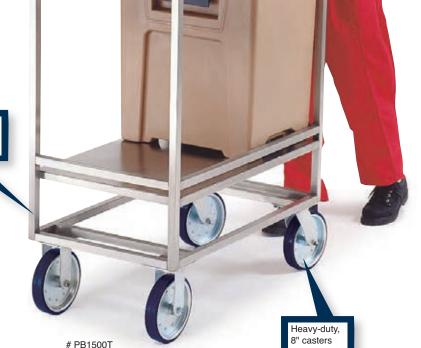

## **HEAVY-DUTY STAINLESS STEEL UTILITY CARTS**

Square tubing, reinforcement and a special U-shaped design classify this cart as the most extreme-duty equipment available for correctional facilities.

- 1500 lbs weight capacity
- Square tube frame and "U" shaped design supplies superior strength for rugged transportation
- Square tubing reinforcement under shelves withstands dropping heavy objects on shelf edges
- 14-gauge shelves provide unyielding support
- · Continuous, fully welded joints eliminate pry points
- Stainless steel construction is extremely durable and easy to clean and sanitize
- Heavy-duty, 8" casters with tamper-resistant screws are secure and easy to maneuver

Continuous, fully welded joints eliminate pry points

| Item    |         | Shelf Description |           | Overall Size |         |          | Case Weight |      | Case Cube |       |
|---------|---------|-------------------|-----------|--------------|---------|----------|-------------|------|-----------|-------|
| Number  | Shelves | Size              | Clearance | W            | L       | н        | Lbs         | (Kg) | Cu Ft     | (m3)  |
| PB1500T | 2       | 21" x 33"         | 27"       | 22"          | 35"     | 50-1/8"  | 117         | (53) | 22        | (.61) |
| PB1500  | 2       | 21" x 33"         | 24-5/8"   | 21-1/4"      | 36-1/2" | 37-7/32" | 98          | (44) | 25.6      | (.99) |