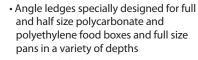

## POLYCARBONATE BOX and STEAM TABLE PAN RACKS | STAINLESS STEEL

Maximize storage space for plastic food boxes and steam table pans with durable vertical racks.

Angle Ledge

- Stainless steel construction is ideal for roll-in cooler and freezer applications
- Recessed plate casters for maneuvering in tight spaces (Model 166) or corner stem mount casters for upright stability (Model 180)
- · Welded stainless steel is easy to clean and sanitize

|       |             |                                                          | Ledge Description |              |                | Overall Size    |                |                  | Const. Weight            | Con Cub.                  |
|-------|-------------|----------------------------------------------------------|-------------------|--------------|----------------|-----------------|----------------|------------------|--------------------------|---------------------------|
| Model | # of Ledges | Fits Boxes                                               | Туре              | Width        | Spacing        | W               | D              | Н                | Case Weight<br>Lbs. (Kg) | Case Cube<br>Cu. ft. (m³) |
| 166   | 20          | 18" x 26"<br>(457 x 660)<br>and 14" x 18"<br>(356 x 457) | Angle             | 1/2"<br>(13) | 2-5/8"<br>(67) | 20-3/4"<br>(527 | 26-1/4"<br>667 | 62-1/8"<br>1578) | 73 (33.1)                | 21.9 (.61)                |
| 180   | 16          | 12" x 20" Pans<br>Full Size<br>(305 x 508)               | Angle             | 1/2"<br>(13) | 3"<br>(76)     | 15-7/8"<br>(403 | 22-1/4"<br>565 | 58-1/2"<br>1486) | 51 (23.1)                | 14 (.39)                  |