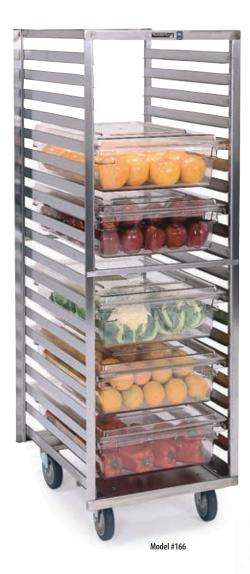

## POLYCARBONATE BOX and STEAM TABLE PAN RACKS | STAINLESS STEEL

Maximize storage space for plastic food boxes and steam table pans with durable vertical racks.

Angle Ledge

- Stainless steel construction is ideal for roll-in cooler and freezer applications
- Recessed plate casters for maneuvering in tight spaces (Model 166) or corner stem mount casters for upright stability (Model 180)
- · Welded stainless steel is easy to clean and sanitize

|       |             |                                                          | Ledge Description |              |                | Overall Size    |                |                  | Const. Weight            | Con Cub.                  |
|-------|-------------|----------------------------------------------------------|-------------------|--------------|----------------|-----------------|----------------|------------------|--------------------------|---------------------------|
| Model | # of Ledges | Fits Boxes                                               | Туре              | Width        | Spacing        | W               | D              | Н                | Case Weight<br>Lbs. (Kg) | Case Cube<br>Cu. ft. (m³) |
| 166   | 20          | 18" x 26"<br>(457 x 660)<br>and 14" x 18"<br>(356 x 457) | Angle             | 1/2"<br>(13) | 2-5/8"<br>(67) | 20-3/4"<br>(527 | 26-1/4"<br>667 | 62-1/8"<br>1578) | 73 (33.1)                | 21.9 (.61)                |
| 180   | 16          | 12" x 20" Pans<br>Full Size<br>(305 x 508)               | Angle             | 1/2"<br>(13) | 3"<br>(76)     | 15-7/8"<br>(403 | 22-1/4"<br>565 | 58-1/2"<br>1486) | 51 (23.1)                | 14 (.39)                  |