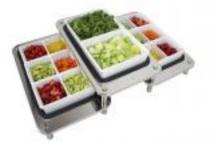

## DOMINO Triple Salad Cold Display 1A19493NSF

The DOMINO Triple Salad Cold Display includes 3 individual displays. They can be used in conjunction with one another as a display set or they can be used individually. This display includes 3 stands, 6 ice packs, 23 ABS ice pack pans, 2 half size NSF coated aluminum dishes for greens, and 6 divided NSF coated aluminum dishes for toppings. All DOMINO components share legs so you can weave together pieces to build it your way. Additional pieces can be purchased separately.

**Includes: 3**each 1A19406090, 3each 1ASBW11514ABS, 6each 1A11511, 6each 1ASBW123NSF, 2each 1ASBW219NSF.

Carton quantity Dimensions (L x W x H) Weight 5 24" x 30" x 8" 56 lbs.

## **Included Accessories**

**1A19406090** Large Domino 3.5" Tray