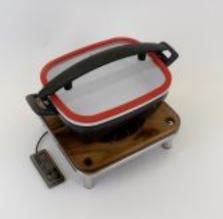

# Domino Square Wood Induction Set with Square Artisan (Black Handle) 1A15900001SW

The Domino Square Wood Induction Set With Artisan Square Chafer includes:

1ea 1A19405090 - Domino Stand
1ea 1A19405AWB - Wood Induction Platform
1ea 1A11759 - Anti Skid Silicone Pad
1ea 1AIW180V2Ring - Stainless Steel Drop-in Ring
1ea 1AIW110V2 - Drop-in Induction Warmer
1ea 1A15900001 - Artisan Square Chafer with Black Handle

#### Features

Bolt & Screw Assembly— Making chafing dish 100% repairable.Clad bottom— Eliminates hot spots that cause food to stick and burn.Electric Heat— Holds an even, constant heat.GREEN— Eliminates fuel use, can waste & ozone damage.Insulated Handle— Prevents burns.