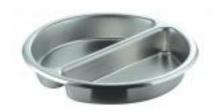

## Medium Round 1/2 Divided Food Pan, Stainless Steel

1A11222

The Medium Round 1/2 Divided Food Pan is made of 18/10 Stainless Steel. This food pan will fit any of our medium round chafing dishes. It has a capacity of 4.8 qt/4.5 ltr.