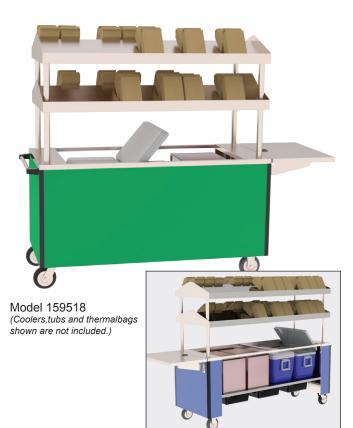

#### Model 159518

## Versatile Multi-Use Transport For Meals, Supplies, And More

- All-stainless steel welded construction for durability and easier sanitation
- Easily adaptable to stay relevant and up to date with serving requirements and decor changes
- Dual double-sided slanted overshelves provide greater capacity and easy access
- Stainless steel top with openings provides easy access to interior coolers and thermal containers
- Raised interior shelf holds coolers and thermal containers at convenient access height
- Underside of interior shelf has slides to hold three standard 15" x 20" bus tubs (not included)
- Available in a wide variety of standard and custom finishes
- Maneuvers easily on 4 each 6" non-marking casters - 2 each rigid and 2 each swivel with brakes
- Quick shipping lead times; as little as 8 days

### **Specifications**

Provide Lakeside Model 159518, to be constructed of heavy-duty all-welded stainless steel. Counter top to be 18-gauge stainless steel with two large openings for access to stored bulk containers below. Cabinet base to have 18-gauge stainless steel front/end panels with laminate applied to exterior, black plastic corner trim, and push handle. Interior shelf is 18-gauge stainless steel, positioned 16" above floor height, with three sets of channel slides underneath to a accept standard 15" x 20" bus tub (not included). A fold-down 18" wide 16-gauge stainless steel drop leaf attached to one end has grommeted cord passage. Includes two each double-sided reinforced overshelves of 20-gauge stainless steel with 10" clearance, slanted for easy access. Overshelves are supported by 1" stainless steel tubing posts. Cabinet has tubular push handle on end opposite drop leaf, and has 4 each 6" diameter non-marking casters, 2 each rigid and 2 each swivel with brakes.