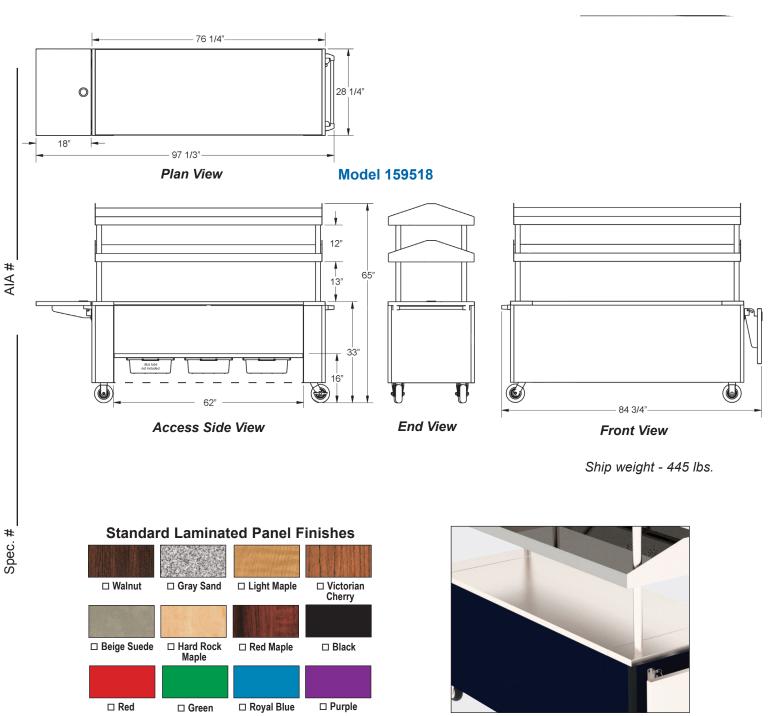

#### Model 159518

### **Specifications**

Provide Lakeside Model 159518, to be constructed of heavy-duty all-welded stainless steel. Counter top to be 18-gauge stainless steel with two large openings for access to stored bulk containers below. Cabinet base to have 18-gauge stainless steel front/end panels with laminate applied to exterior, black plastic corner trim, and push handle. Interior shelf is 18-gauge stainless steel, positioned 16" above floor height, with three sets of channel slides underneath to a accept standard 15" x 20" bus tub (not included). A fold-down 18" wide 16-gauge stainless steel drop leaf attached to one end has grommeted cord passage. Includes two each double-sided reinforced overshelves of 20-gauge stainless steel with 10" clearance, slanted for easy access. Overshelves are supported by 1" stainless steel tubing posts. Cabinet has tubular push handle on end opposite drop leaf, and has 4 each 6" diameter non-marking casters, 2 each rigid and 2 each swivel with brakes.

#### Lakeside Manufacturing, Inc.

4900 West Electric Avenue • West Milwaukee, WI 53219 U.S.A. 800-558-8565 • 414-902-6400 • Fax 414-902-6446 • info@eLakeside.com • www.eLakesideFoodservice.com Spec.

Ā

Lakeside reserves the right to modify specifications or discontinue models without prior notification.