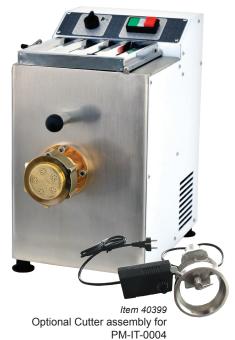

| 13320                   |
|-------------------------|
| PM-IT-0004              |
| 3.74 lbs.               |
| 0.5 HP / 0.37 kW        |
| 8.8 lbs.                |
| Dies sold separately    |
| 110V/60Hz/1             |
| 61 lbs.                 |
| 65 lbs.                 |
| 17.32" x 9.84" x 16.73" |
| 20" x 15" x 22"         |
|                         |