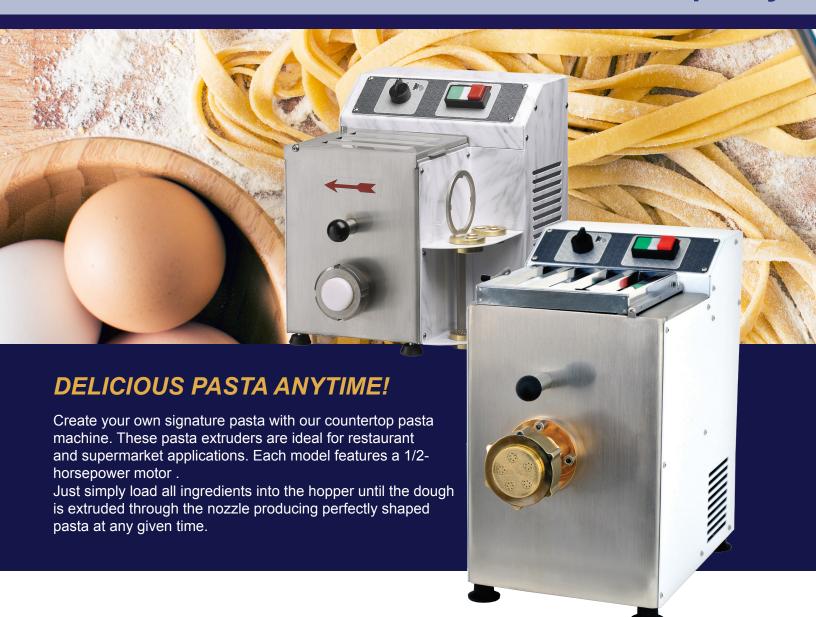

## 1/2-HP COUNTERTOP PASTA MACHINE 2.86-lb and 3.74-lb Capacity

## 1/2-HP COUNTERTOP PASTA MACHINE

2.86-lb and 3.74-lb Capacity

| Item 44764 Optional Cutter assembly for PM-IT-0002 |
|----------------------------------------------------|

| TECHNICAL SPECIFICATIONS |                      |
|--------------------------|----------------------|
| ITEM NUMBER              | 13317                |
| MODEL                    | PM-IT-0002           |
| TANK CAPACITY            | 2.86 lbs.            |
| POWER                    | 0.5 HP / 0.37 kW     |
| OUTPUT / HR.             | 5.5 lbs.             |
| DIES                     | Dies sold separately |
| ELECTRICAL               | 110V/60Hz/1          |
| WEIGHT                   | 53 lbs.              |
| PACKAGING WEIGHT         | 57 lbs.              |
| DIMENSIONS (DWH)         | 15" x 10.6" x 12.79" |
| PACKAGING DIMENSION      | 20" x 15" x 20"      |

| 13320                   |
|-------------------------|
| PM-IT-0004              |
| 3.74 lbs.               |
| 0.5 HP / 0.37 kW        |
| 8.8 lbs.                |
| Dies sold separately    |
| 110V/60Hz/1             |
| 61 lbs.                 |
| 65 lbs.                 |
| 17.32" x 9.84" x 16.73" |
| 20" x 15" x 22"         |
|                         |